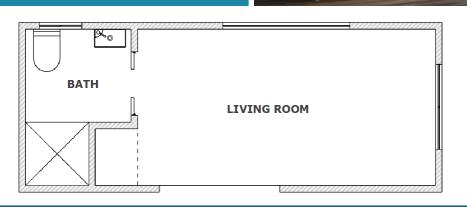

#### WIDTH 2.40m

- Bathroom
- Living Room
- Total

### LENGTH 6.00m

- 3.35m2
- 11.05m2
- 14.40m2

🙆 0477 195 438 🛛 📈

🔀 info@horizonmodules.com