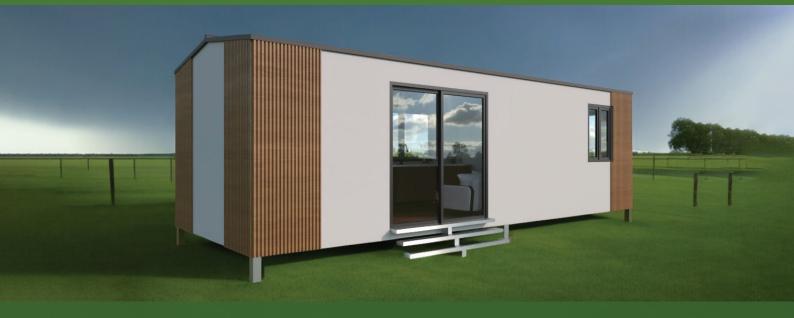

# Horizon 30

#### **WIDTH 3.30m**

- Bathroom
- Living Room
- Bedroom
- Total

#### LENGTH 9:00m

- · 5.58m2
- 15.77m2
- 8.35m2
- 29.70m2