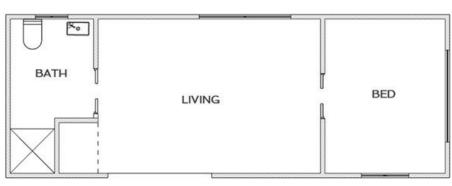

#### **WIDTH 3.30m**

- Bathroom
- Living Room
- Bedroom
- Total

#### LENGTH 9:00m

- · 5.58m2
- 15.77m2
- 8.35m2
- 29.70m2