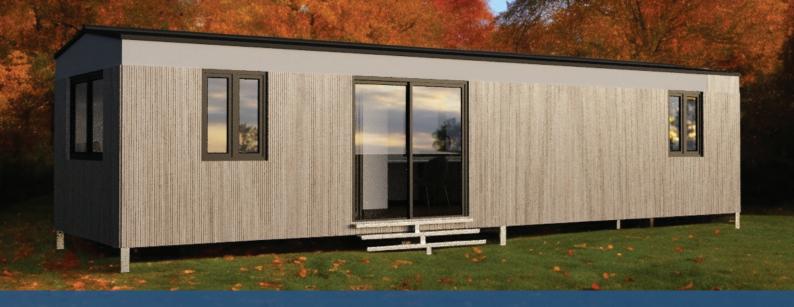

# Horizon 40

### WIDTH 3.30m

- Bathroom
- Living Room
  Bedroom 1
- Bedroom 2
- Total

### LENGTH 12.00m

- 3.48m2
- 16.00m2
- 10.06m2 • 10.06m2
- 39.60m2

🔀 info@horizonmodules.com

www.horizonmodules.com

BED 2

| ased on Standa | rd Inclusio |
|----------------|-------------|
|                |             |