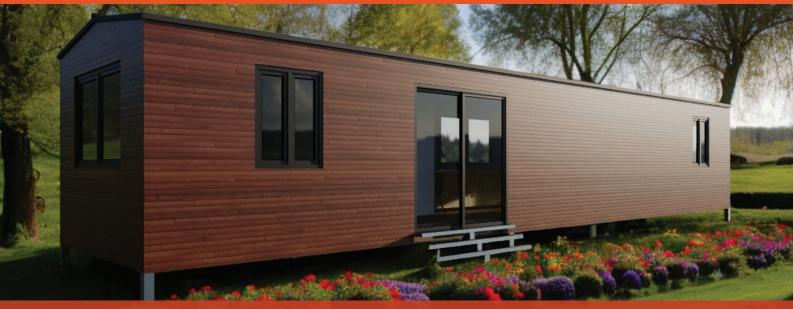

# Horizon 50

# ESSENTIAL EXTRAS

- Window blinds
- Entry sliding door blinds
- Security screens windows
- Security screens sliding door
- 60mm shaving cabinet

# **COMFORT EXTRAS**

Price starts at

- Clothesline
- Decking
- Dishwasher
- Kitchen Suite
- Storage Solutions
- Washing Machine

## LUXURY EXTRAS

- Data Cabling
- Electric Fire Place
- External Cladding Upgrades
- Security System
- Smart Lighting
- Vinyl Flooring Upgrades



### **WIDTH 3.30m**

- Bathroom
- Living Room
- Bedrooms 1 & 2
- Total

### **LENGTH 15.00m**

- 4.00m2
- 22.53m2 - 22.97m2
- 49.50m2



🔀 info@horizonmodules.com

BATH L

BED 1

BED 2



LIVING